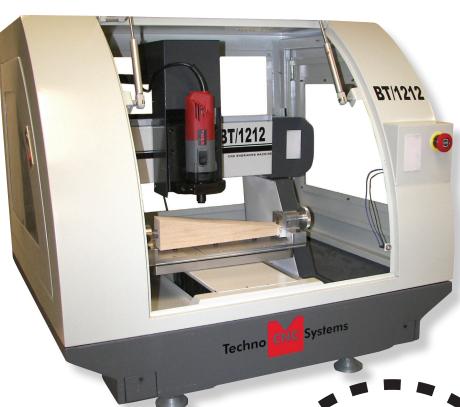

# Benchtop CNC Router

# **Model BT1212**

# **Specifications:**

Gantry Clearance = 6.0 " (152.4 mm)

Max cutting speed: 150 in/min

Traverse speed: 200 in/min

Accuracy = +/- .002 Power requirements: 110V

ver requirements: 110

Weight: 250lbs

#### Process area

X = 11.8" (300 mm)

Y = 11.8" (300 mm)

Z = 4.0" (100 mm)

www.techedcnc.com Phone: 516-328-3970