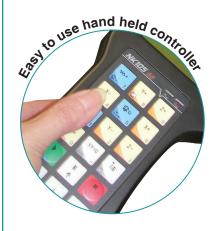

## **FEATURES**

- ✔ Precision Ball Screws on all three axes
- ✓ 800 Watt (1 HP) Kress variable speed spindle 8,000-24,000 RPM
- ✓ Brushless micro stepper motor control system
- ✓ Aluminum t-slot table
- ✓ Compatible with G code and M code
- ✓ Heavy duty construction
- Easy to use hand held controller
- ✓ Includes: 1/8, 1/4 collets and wrenches