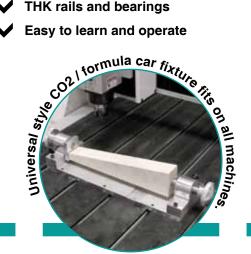

## HD Mini CNC Router

- 2' x 3' Process area
- Precision Ball Screws on all three axes
- 2 HP HSD high frequency collet spindle
- Brushless micro stepper motors and controls
- Aluminum t-slot table for easy part fixturing
- Automatic tool calibration pad
- THK rails and bearings

H

A comprehensive CO2 Car curriculum is available for students at any level. All machines offer endless STEM opportunities.

Every machine is installed and supported by local Techno CNC Systems representatives to ensure a successful startup.