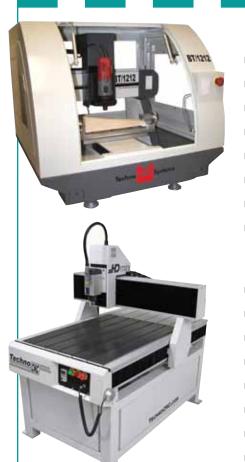

## BT1212 Benchtop CNC Router

- Precision Ball Screws on all three axes
- 800 Watt (1 HP) Kress variable speed spindle 8,000-24,000 RPM
- Brushless micro stepper motor control system
- Aluminum t-slot table
- Compatible with G code and M code
- Heavy duty construction
- Easy to use hand held controller
- Includes: 1/8, 1/4 collets and wrenches

## HD Mini CNC Router

- 2' x 3' Process area
- Precision Ball Screws on all three axes
- 2 HP HSD high frequency collet spindle
- Brushless micro stepper motors and controls
- Aluminum t-slot table for easy part fixturing
- Automatic tool calibration pad
- THK rails and bearings